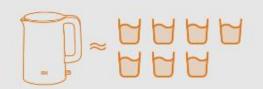

## Xiaomi Electric Kettle 2



### A pot of good water can warm your heart





ID: 39191 SKU: BHR5927EU

[EU Version] Model: MJDSH04YM

### Upgraded 1.7L high capacity

- · Making more hot drinks without refilling.
- Capable of boiling 8 cups of water\* in one kettle, enough for the whole family's needs.

\*A cup of water 210ml



Xiaomi Electric Kettle 2 1.7L enough for 8 hot drinks



Xiaomi Electric Kettle 1.5L enough for 7 hot drinks



## Upgraded look open handle design, convenient and effortless

- The vertical open handle shortens the distance between putting the kettle down and pressing the switch, optimizing the movement and making operation more convenient.
- The rounded handle provides a comfortable grip and makes pouring more effortless.





# Upgraded thickened aluminium heating plate. Evenly heating, full boiling

 Thickened aluminium heating plate, for more uniform heat distribution, a full boil and safe drinking water.

#### One-piece seamless body, easy to clean, hassle-free

 One-piece liner with no joints or strainer at the spout, leaving no limescale stains and with a large diameter design for easier cleaning.





#### Water collection ring lid de