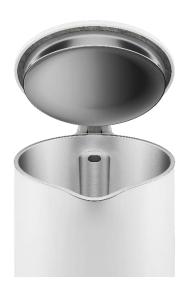

#### Water collection ring lid design

 When the lid is open, condensed water droplets formed by steam contacting the lid fall back into the kettle along the curved surface, preventing hot water from splashing when the lid is opened.