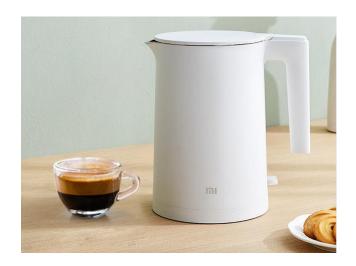

### Upgraded 1.7L high capacity

- · Making more hot drinks without refilling.
- Capable of boiling 8 cups of water\* in one kettle, enough for the whole family's needs.

\*A cup of water 210ml

Xiaomi Electric Kettle 2 1.7L enough for 8 hot drinks