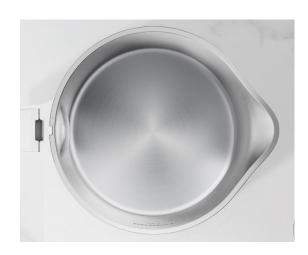

#### One-piece seamless body, easy to clean, hassle-free

 One-piece liner with no joints or strainer at the spout, leaving no limescale stains and with a large diameter design for easier cleaning.