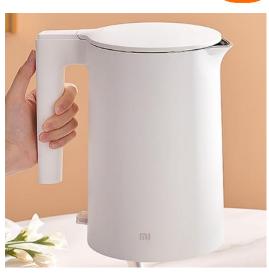

## Upgraded look open handle design, convenient and effortless

- The vertical open handle shortens the distance between putting the kettle down and pressing the switch, optimizing the movement and making operation more convenient.
- The rounded handle provides a comfortable grip and makes pouring more effortless.