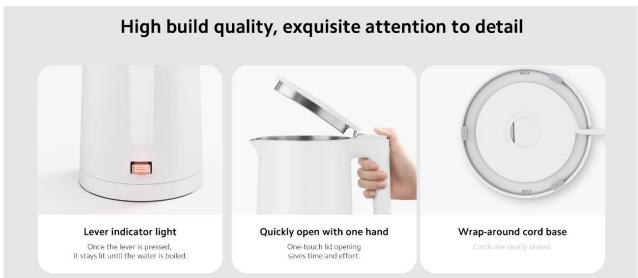

d pressing the switch, optimizing the movement and making operation more convenient.
- The rounded handle provides a comfortable grip and makes pouring more effortless.





# Upgraded thickened aluminium heating plate. Evenly heating, full boiling

 Thickened aluminium heating plate, for more uniform heat distribution, a full boil and safe drinking water.

#### One-piece seamless body, easy to clean, hassle-free

 One-piece liner with no joints or strainer at the spout, leaving no limescale stains and with a large diameter design for easier cleaning.





#### Water collection ring lid design

 When the lid is open, condensed water droplets formed by steam contacting the lid fall back into the kettle along the curved surface, preventing hot water from splashing when the lid is opened.





## **Specifications**

| Model           | MJDSH04YM     |
|-----------------|---------------|
| Dimensions      | 277*158*262mm |
| Rated Voltage   | 220-240V      |
| Rated Frequency | 50-60Hz       |
| Rated Power     | 1800W         |
| Volume          | 1.7L          |
| Weight          | 1.2KG         |
|                 |               |