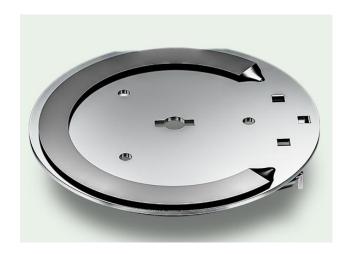

# Upgraded thickened aluminium heating plate. Evenly heating, full boiling

 Thickened aluminium heating plate, for more uniform heat distribution, a full boil and safe drinking water.