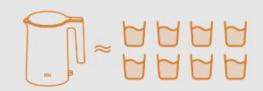

### Upgraded 1.7L high capacity

- · Making more hot drinks without refilling.
- Capable of boiling 8 cups of water\* in one kettle, enough for the whole family's needs.

\*A cup of water 210ml

Xiaomi Electric Kettle 2 1.7L enough for 8 hot drinks