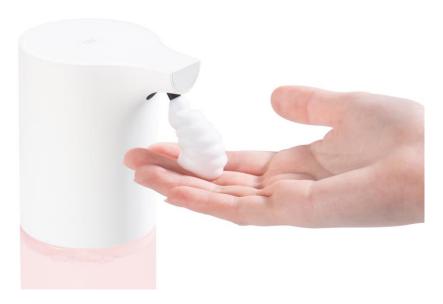

#### Contactless & Hygienic

- Move your hands into the sensor area to dispense foam
- Avoid secondary contact and reduce the spread of bacteria

#### **Creamy Foam**

- Foam Sensing in 0.25 s
- Perfectly Balanced Foam with a 12:1 Air to Soap Ratio