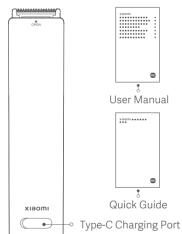

# **Type-C** Type-C charging, 90 minutes full charge runtime

- Charge for two hours, which can be used for about 90 minutes without frequent charging;
- Power bank, computer, mobile phone adapter, etc. can be used together, and charging is more convenient.