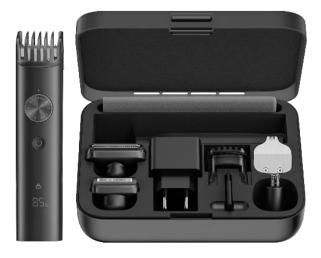

## **Grooming Kit Pro**

[EU Version]
ID: 41784 SKU: BHR6396EU

# One-machine multi-purpose, one-stop grooming new experience

①Shaving: Easy shaving for a refreshing man (U-shaped beard trimming blade can be used with beard comb)

- Comfortable cutting and shaving, curved edge contributes to trimming smoothly, without hurting skin;
- The U-shaped beard trimming blade is equipped with two beard combs, which can easily adjust the length;
- ②Nose/Ear hair trimming: Trimming nose hair and ear hair to easily groom yourself well to prevent embarrassing moments

- ③Body hair removal: The skin is smooth and the whole body is trimmed without leaving behind.
- Easy and smooth shaving, fast and comfortable hair removal without pain;
- R linear razor for hand and leg, net in the middle for trimming short hair, and arc razor for armpit/bikini;
- 4) Hair Lettering: Trendy style and unique design

### **Key Features**

Multiple Grooming Heads

40 Length Settings 0.5mm Trimming Precision

90 Min Cordless Use

Washable Body

Beard Combs (can only be used with u-shaped beard trimming blade)

#### Specifications

| Name: Grooming Kit Pro       | Charging Port: Type-C            |
|------------------------------|----------------------------------|
| Model: XMGHT2KITLF           | Rated Input: 5 V 1 A             |
| IP Rating: IPX7              | Working Voltage/Power: 3.7 V/3 W |
| Charging Time: About 2 hours |                                  |