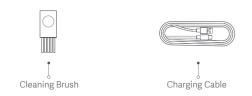

# **Type-C** Type-C charging, 90 minutes full charge runtime

- Charge for two hours, which can be used for about 90 minutes without frequent charging;
- Power bank, computer, mobile phone adapter, etc. can be used together, and charging is more convenient.