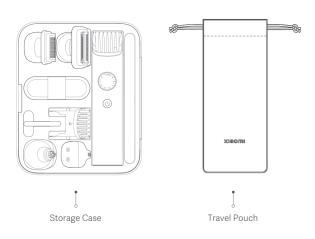

### **Key Features**

Multiple Grooming Heads

40 Length Settings 0.5mm Trimming Precision

90 Min Cordless Use

Washable Body

Beard Combs (can only be used with u-shaped beard trimming blade)