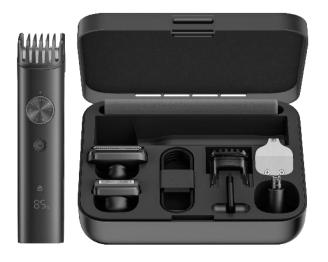

## **Grooming Kit Pro**

[EU Version]
ID: 41784 SKU: BHR6396EU

# One-machine multi-purpose, one-stop grooming new experience

①Shaving: Easy shaving for a refreshing man (U-shaped beard trimming blade can be used with beard comb)

- Comfortable cutting and shaving, curved edge contributes to trimming smoothly, without hurting skin;
- The U-shaped beard trimming blade is equipped with two beard combs, which can easily adjust the length;
- ②Nose/Ear hair trimming: Trimming nose hair and ear hair to easily groom yourself well to prevent embarrassing moments

- ③Body hair removal: The skin is smooth and the whole body is trimmed without leaving behind.
- Easy and smooth shaving, fast and comfortable hair removal without pain;
- R linear razor for hand and leg, net in the middle for trimming short hair, and arc razor for armpit/bikini;
- 4) Hair Lettering: Trendy style and unique design

### **Key Features**

Multiple Grooming Heads

40 Length Settings 0.5mm Trimming Precision

90 Min Cordless Use

Washable Body

Beard Combs (can only be used with u-shaped beard trimming blade)

#### Specifications

| Name: Grooming Kit Pro       | Charging Port: Type-C            |
|------------------------------|----------------------------------|
| Model: XMGHT2KITLF           | Rated Input: 5 V 1 A             |
| IP Rating: IPX7              | Working Voltage/Power: 3.7 V/3 W |
| Charging Time: About 2 hours |                                  |