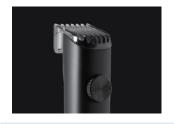

#### 40 Length Settings 0.5mm Precision

 Turn the trimming length adjustment knob to adjust the cutting length of the comb, which is the length of the stubble that will be retained. The length is freely selected, and the shape is more fashionable.