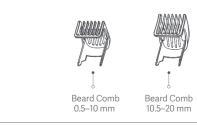

# One-machine multi-purpose, one-stop grooming new experience

①Shaving: Easy shaving for a refreshing man (U-shaped beard trimming blade can be used with beard comb)

- Comfortable cutting and shaving, curved edge contributes to trimming smoothly, without hurting skin;
- The U-shaped beard trimming blade is equipped with two beard combs, which can easily adjust the length;
- ②Nose/Ear hair trimming: Trimming nose hair and ear hair to easily groom yourself well to prevent embarrassing moments

#### 40 Length Settings 0.5mm Precision

 Turn the trimming length adjustment knob to adjust the cutting length of the comb, which is the length of the stubble that will be retained. The length is freely selected, and the shape is more fashionable.

### **Key Features**

Multiple Grooming Heads

40 Length Settings 0.5mm Trimming Precision

90 Min Cordless Use

Washable Body

Beard Combs (can only be used with u-shaped beard trimming blade)