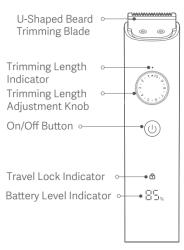

#### 40 Length Settings 0.5mm Precision

 Turn the trimming length adjustment knob to adjust the cutting length of the comb, which is the length of the stubble that will be retained. The length is freely selected, and the shape is more fashionable.

# Intelligent digital display, the electric quantity is clear

- During charging and using, LED digital screen displays specific electric quantity;
- When the battery shows 10%, it means the battery is low. Start flashing to remind charging.

#### **Travel Lock Design**

 Travel lock design. Press and hold for three seconds in shutdown mode, and lock symbol flashes three times to enter travel lock mode; Press and hold for three seconds in locked state to turn off travel lock mode for normal operation.