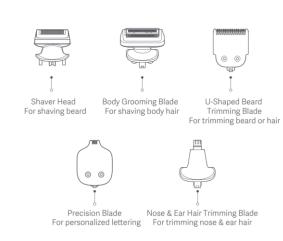

# One-machine multi-purpose, one-stop grooming new experience

①Shaving: Easy shaving for a refreshing man (U-shaped beard trimming blade can be used with beard comb)

- Comfortable cutting and shaving, curved edge contributes to trimming smoothly, without hurting skin;
- The U-shaped beard trimming blade is equipped with two beard combs, which can easily adjust the length;
- ②Nose/Ear hair trimming: Trimming nose hair and ear hair to easily groom yourself well to prevent embarrassing moments

- ③Body hair removal: The skin is smooth and the whole body is trimmed without leaving behind.
- Easy and smooth shaving, fast and comfortable hair removal without pain;
- R linear razor for hand and leg, net in the middle for trimming short hair, and arc razor for armpit/bikini;
- 4) Hair Lettering: Trendy style and unique design