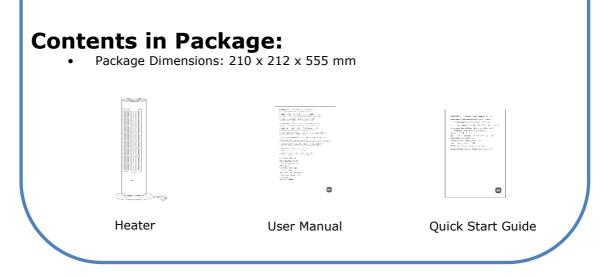

## **Xiaomi Smart Tower Heater Lite**



| ID: | 40474 | SKU: BHR6101EU |
|-----|-------|----------------|
| ID: | 40475 | SKU: BHR6102KR |

Model: LSNFJ02LX

• 2000W Ceramic Heater, 3 seconds to heat up

- 70-degree wide-angle air supply, soft and low noise
- 4 modes (Constant temperature, Hot, Warm, Nature), meet different needs
- APP and AI voice control, warmth comes as you like
- Multiple safety protection, warm and reassuring
- Small and easy to move, tabletop or floor standing





## **Specification:**

- Color: White
- Noise: ≤42dB (A)
- Air supply angle: 70°
- Rated Power: 2000W
- Frequency: 50 60Hz
- Net Weight: 2200g±5%
- Input voltage: 220 240V
- Connectivity: 2.4 GHz Wi-Fi
- Dimensions: 184 x 184 x 500 mm
- Working Temperature: -5°C to 45°C